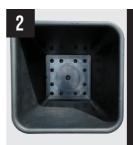

#### If using without AirDome

Place AirBase into the base of your pot.

Go to Step 5

#### All configurations

Pour a small amount of medium into the pot (5a).

Push the medium down through holes in the Base [5b] - this is essential for capillary action to occur.