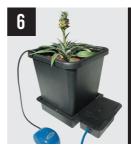

## All configurations

Fill pots with medium and pot up plants. Water through pots and allow to drain outside the tray.

Once drained place pots into