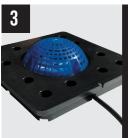

#### If using with AirDome

Remove AirBase centrepiece.

Place AirBase over your assembled AirDome

Ensure air pipe is fitted into notch on underside of AirBase.

### If using with AirDome

Lower the AirDome and AirBase into pot. Ensure air pipe is fitted into the notch on the side of the AirBase.

Your air pipe routes up over the pot edge to your air pump.