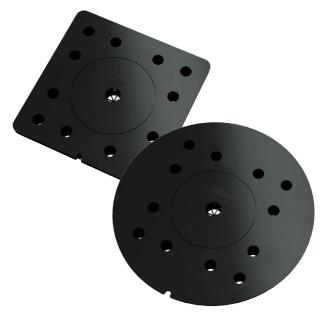

# OPTIMISES ROOT ZONE DRAINAGE WITH AUTOPOT WATERING SYSTEMS

REMOVES THE NEED FOR A PEBBLE LAYER IN THE BASE OF YOUR POT

DESIGNED FOR EASY OPTIONAL INTEGRATION WITH AIRDOME

AirBase Square fits AutoPot 8.5L and 15L plastic pots as used in 1Pot modules (pictured) and easy2grow modules

AirBase Round fits AutoPot 25L plastic and 20L fabric pots as used in XL and XL FlexiPot modules

AIRBASE SQUARE

AIRBASE ROUND

## AIRDOME AERATES ROOT ZONE - FOR SUPERCHARGED GROWTH

**AIRBASE SQUARE FOR:** AutoPot 8.5L & 15L plastic pots

AS USED IN:

**AIRBASE ROUND FOR:** AutoPot 25L plastic & 20 L fabric pots

AS USED IN:

SETUP GUIDE