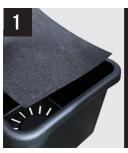

Prepare your pots with root control as usual. Refer to your system instructions for relevant guidance.

If using AirBase without AirDome go to Step 2

If using AirBase with AirDome go to Step 3

#### All configurations

Pour a small amount of medium into the pot (5a).

Push the medium down through holes in the Base [5b] - this is essential for capillary action to occur.