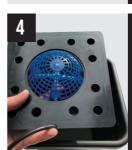

#### If using without AirDome

Place AirBase into the base of your pot.

Go to Step 5

#### If using with AirDome

Remove AirBase centrepiece.

Place AirBase over your assembled AirDome

Ensure air pipe is fitted into notch on underside of AirBase.